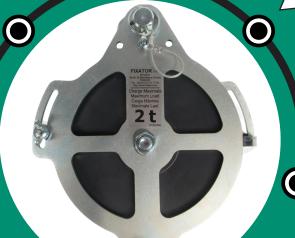

# UPS2T Pulley (Universal Pin-Safe)

I PERSONNEL AND MATERIAL LIFTING I LIFTING PULLEYS

The UPS2T is an **opening** universal pulley with double locking axis and other innovative security features. Its capacity is 2 tons.

✓ Designed according to F EN 1808 regulation

✓ ISO:9001 compliant

For installation work in elevator shafts or other lifting needs up to 2 tons.

Capacity: 4400 lbs (2 tons) Weight (without hook): 9 lbs (4.1 kg)

Ø groove: 8" (200 mm)

**Dimensions:** 11"x13"x3" (280x325x83 mm) **Cable:** Torsion resistant Ø  $^{21}/_{64}$ " (8.3mm),  $^{3}/_{8}$ " (9.5mm) or

<sup>13</sup>/<sub>32</sub>" (10.3mm)