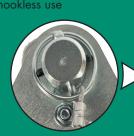

# **LOCKABLE AND REMOVABLE AXIS:**

Removable and double locking axis thanks to a safety pin allowing easy insertion of the cable or hookless use